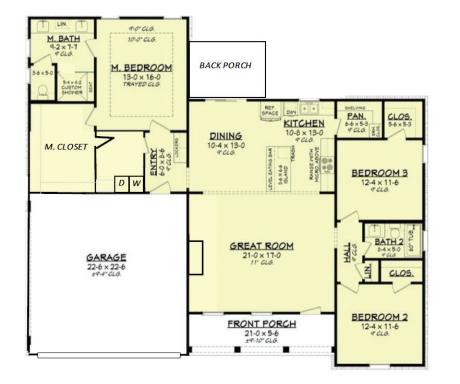

# **TRUE TEXAS FARMHOUSE 1745**

Floorplan for illustrative purposes only, actual plan may vary.

### **FEATURES INCLUDE:**

- 3 bedrooms / 2 bathrooms / 2 car garage
- 1,747 square feet
- Soaring 11' ceilings in the great room with modern electric fireplace makes for a perfect gathering place
- Island kitchen with sink overlooking the back patio to watch the family play outside
- Master suite has oversized shower and dual vanities
- Master closet and laundry room connect to make for easy living
- Front porch that spans the entirety of the great room, perfect for a rocking chair and a glass of iced tea.