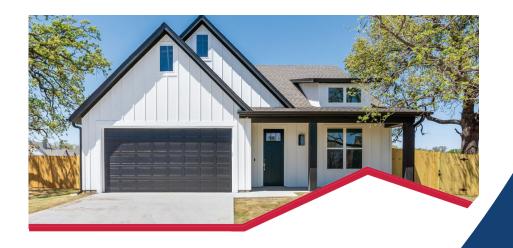

## **STATELY FARMHOUSE 2534**

Floorplan for illustrative purposes only, actual plan may vary.

#### **FEATURES INCLUDE:**

- 3 or 4 bedrooms / 2.5 bathrooms / 2 car garage
- 2,534 square feet
- This plan has everything you want, and on a single story including split bedrooms and an oversized master suite
- Great room features vaulted ceiling with clearstory windows and stained beams
- Four bedrooms with an office
- Large covered front and rear porches
- This home is as impressive as it is livable
- Four bedrooms (or three bedrooms with a game room) and an office