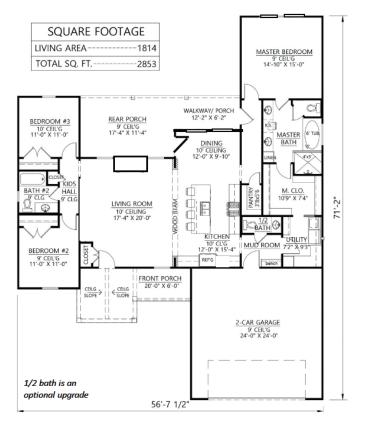

# **THE ORIGINAL FARMHOUSE 1814**

Floorplan for illustrative purposes only, actual plan may vary.

#### **FEATURES INCLUDE:**

- 3 bedrooms / 2 or 2.5 bathrooms / 2 car garage
- 1,814 square feet
- With a vaulted front porch and oversized back patio, this home has outdoor space galore
- Large great room with ample kitchen cabinet space
- Master suite with freestanding tub and large walk in shower
- Secondary bedrooms on opposing side of the house
- Oversized garage, perfect for Texas size vehicles large windows and tall ceilings
- Great curb appeal with high peaked roofline