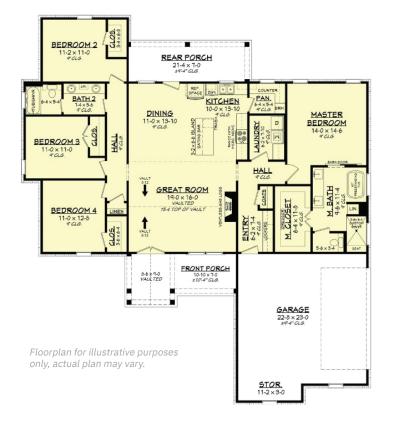

### **FEATURES INCLUDE:**

- 3 bedrooms / 2 bathrooms / 2 car garage
- 2,044 square feet
- Connected front to back by the great room, dining and kitchen this home is equally inviting and impressive
- Features large U shaped kitchen with plenty of space for the family
- Master bedroom has large on suite with oversized shower, oversized closet and over-sized connected laundry room
- Pocket office for a perfect work from home setup
- Split secondary bedrooms
- Large porches both front and back

Renderings may show modified designs.

Floorplan for illustrative purposes only, actual plan may vary.

FRONT PORCH 27-4 × 8-0 10'-4" CLG. HT.