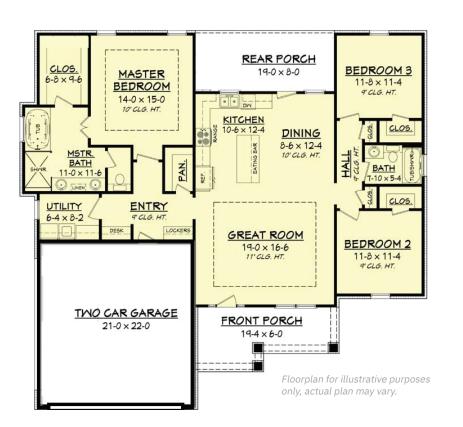

## **TRUE TEXAS MODERN FARMHOUSE 2044**

9 CLG. HT. 10' CLG. HT.

M. BEDROOM

14-6 × 15-8 TRAY CLG.

PANTRY

7-4 × 4-8

OUNTERTO

POCKET

OFFICE

ENTRY

11-8×6-8

P CLG. HT.

LOCKERS

TWO CAR GARAGE 22-0 × 25-2 9-4" CLG. HT

86" × 42" SHINR

22 H

M.L. 7-2×1-

BATH

M. CLOSET

10-0 × 8-4 9' CLG. HT.

UTILITY

10-0×6-0

9 CLG. HT. M D

\_\_\_\_\_

REAR PORCH

19-0 × 8-0 9'-4" CLG. HT.

KITCHEN

19-0 × 11-0 9'CLG. HT.

LEVEL EATING BAR

7-0 × 3-4 ISLAND

DINING

19-0 × 9-0 9' CLG. HT.

GREAT ROOM

19-0 × 17-10 11'CLG. HT.

TRASH

0 0

MIGRO.

BEDROOM 3

11-8 × 11-6 9' CLG. HT.

HALL PLCLG. H

CLOSET

6-0×3-6

JB/SHIMR

BATH 2

7-10 × 8-2

CLOSET 7-10 x 3-8

 $\bigcirc$ 

BEDROOM 2 11-8 × 11-0 9' CLG. HT.

### **FEATURES INCLUDE:**

- 3 bedrooms / 2 bathrooms / 2 car garage
- 2,044 square feet
- Connected front to back by the great room, dining and kitchen this home is equally inviting and impressive
- Features large U shaped kitchen with plenty of space for the family
- Master bedroom has large on suite with oversized shower, oversized closet and over-sized connected laundry room
- Pocket office for a perfect work from home setup
- Split secondary bedrooms
- Large porches both front and back