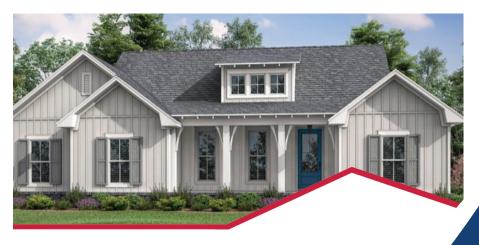

## **TRUE TEXAS MODERN FARMHOUSE 2044**

9 CLG. HT. 10' CLG. HT.

M. BEDROOM

14-6 × 15-8 TRAY CLG.

PANTRY

7-4 × 4-8

OUNTERTO

POCKET

OFFICE

ENTRY

11-8×6-8

P CLG. HT.

LOCKERS

TWO CAR GARAGE 22-0 × 25-2 9-4" CLG. HT

86" × 42" SHINR

22 H

M.L. 7-2×1-

BATH

M. CLOSET

10-0 × 8-4 9' CLG. HT.

UTILITY

10-0×6-0

9 CLG. HT. M D

\_\_\_\_\_

REAR PORCH

19-0 × 8-0 9'-4" CLG. HT.

KITCHEN

19-0 × 11-0 9'CLG. HT.

LEVEL EATING BAR

7-0 × 3-4 ISLAND

DINING

19-0 × 9-0 9' CLG. HT.

GREAT ROOM

19-0 × 17-10 11'CLG. HT.

TRASH

0 0

MIGRO.

BEDROOM 3

11-8 × 11-6 9' CLG. HT.

HALL PLCLG. H

CLOSET

6-0×3-6

JB/SHIMR

BATH 2

7-10 × 8-2

CLOSET 7-10 x 3-8

 $\bigcirc$ 

BEDROOM 2 11-8 × 11-0 9' CLG. HT.

### **FEATURES INCLUDE:**

- 3 bedrooms / 2 bathrooms / 2 car garage
- 2,044 square feet
- Connected front to back by the great room, dining and kitchen this home is equally inviting and impressive
- Features large U shaped kitchen with plenty of space for the family
- Master bedroom has large on suite with oversized shower, oversized closet and over-sized connected laundry room
- Pocket office for a perfect work from home setup
- Split secondary bedrooms
- Large porches both front and back