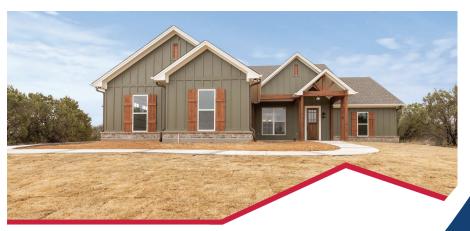

# **CONTEMPORARY CRAFTSMAN 2275**

Floorplan for illustrative purposes only, actual plan may vary.

### **FEATURES INCLUDE:**

- 3 or 4 bedrooms / 2 bathrooms / 2 car garage
- 2,275 square feet
- Kitchen features large island which faces both the living and dining areas
- Great room with soaring vaulted ceiling and stained beam
- Master suite features vaulted ceiling, oversized dual vanities, oversized shower and freestanding tub
- Large back porch
- This home has great curb appeal and has the open spaces to go along with ample storage! Home features den/study.