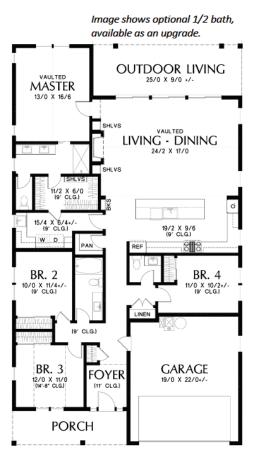

Renderings may show modified designs.

Floorplan for illustrative purposes only, actual plan may vary.

FRONT PORCH 27-4 × 8-0 10'-4" CLG. HT.