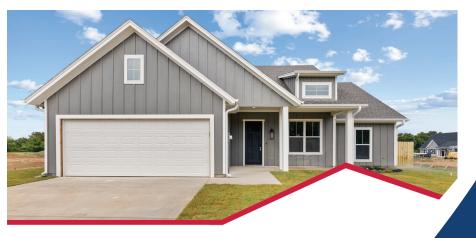

er closet and laundry room connect to make for easy living
- Front porch that spans the entirety of the great room, perfect for a rocking chair and a glass of iced tea.





# **TRUE TEXAS CRAFTSMAN 1657**



#### **FEATURES INCLUDE:**

- 3 bedrooms / 2 bathrooms / 2 car garage
- 1,657 square feet
- Kitchen Features Large Dining Island and Floating Shelves
- Great Room With Recessed Ceiling and Stained Beam
- Master Suite Features Recessed Ceiling, Oversized Dual Vanities, Oversized Shower and Freestanding Tub
- Large Porches to Enjoy Your Texas Evenings, or Mornings
- Open Concept Great Room, Recessed Living with Stained Beams and a Ton of Character.
- Don't let its size fool you, with its oversized porches and large master suite, it's a home for the family and for entertaining friends.