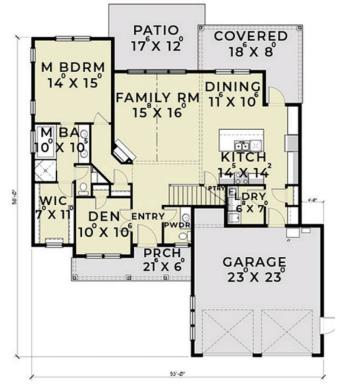

## **THE DEEP TEXAS 2009**

Floorplan for illustrative purposes only, actual plan may vary.

#### **FEATURES INCLUDE:**

- 4 bedrooms / 2 or 2.5 bathrooms / 2 car garage
- 2,009 square feet
- This house features the ultimate kitchen with gigantic island and more cabinets and counter space than any other plan
- Great for gathering both inside and out with its large great room and connected outdoor living
- Master suite has a walk-in shower and a pass through from closet to laundry
- Four bedroom or use the front bedroom as a perfect office with its large windows and tall ceilings
- Great curb appeal with high peaked roofline