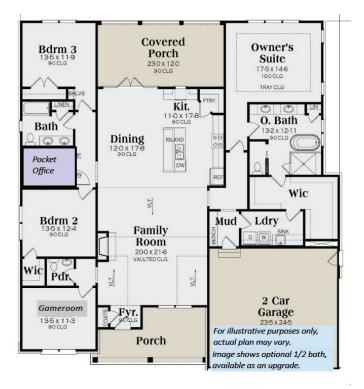

## **STATELY FARMHOUSE 2534**

Floorplan for illustrative purposes only, actual plan may vary.

#### **FEATURES INCLUDE:**

- 3 or 4 bedrooms / 2.5 bathrooms / 2 car garage
- 2,534 square feet
- This plan has everything you want, and on a single story including split bedrooms and an oversized master suite
- Great room features vaulted ceiling with clearstory windows and stained beams
- Four bedrooms with an office
- Large covered front and rear porches
- This home is as impressive as it is livable
- Four bedrooms (or three bedrooms with a game room) and an office