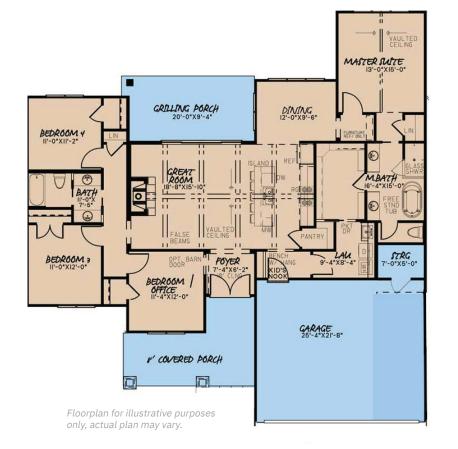

## **STATELY FARMHOUSE 2534**

Floorplan for illustrative purposes only, actual plan may vary.

#### **FEATURES INCLUDE:**

- 3 or 4 bedrooms / 2.5 bathrooms / 2 car garage
- 2,534 square feet
- This plan has everything you want, and on a single story including split bedrooms and an oversized master suite
- Great room features vaulted ceiling with clearstory windows and stained beams
- Four bedrooms with an office
- Large covered front and rear porches
- This home is as impressive as it is livable
- Four bedrooms (or three bedrooms with a game room) and an office