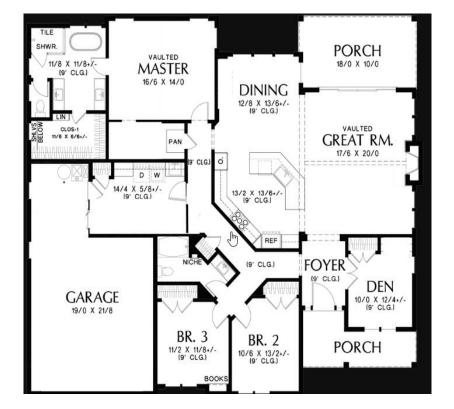

## **STATELY FARMHOUSE 2534**

Floorplan for illustrative purposes only, actual plan may vary.

#### **FEATURES INCLUDE:**

- 3 or 4 bedrooms / 2.5 bathrooms / 2 car garage
- 2,534 square feet
- This plan has everything you want, and on a single story including split bedrooms and an oversized master suite
- Great room features vaulted ceiling with clearstory windows and stained beams
- Four bedrooms with an office
- Large covered front and rear porches
- This home is as impressive as it is livable
- Four bedrooms (or three bedrooms with a game room) and an office