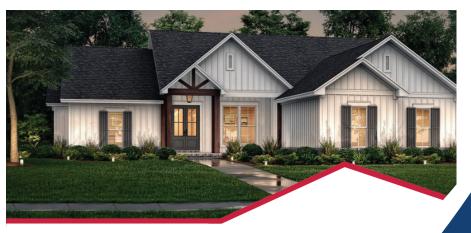

## **STATELY FARMHOUSE 2534**

Floorplan for illustrative purposes only, actual plan may vary.

#### **FEATURES INCLUDE:**

- 3 or 4 bedrooms / 2.5 bathrooms / 2 car garage
- 2,534 square feet
- This plan has everything you want, and on a single story including split bedrooms and an oversized master suite
- Great room features vaulted ceiling with clearstory windows and stained beams
- Four bedrooms with an office
- Large covered front and rear porches
- This home is as impressive as it is livable
- Four bedrooms (or three bedrooms with a game room) and an office