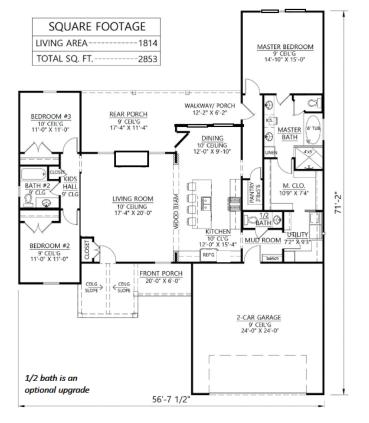

families
- Large and secluded master suite with large master closet, dual vanities, freestanding tub and oversized walk in shower
- Plenty of storage space throughout the home
- Large front and rear porches
- Oversized garage





## **GRAND CRAFTSMAN 1897**



#### **FEATURES INCLUDE:**

- 4 bedrooms / 2 bathrooms / 2 car garage
- 1,897 square feet
- With a vaulted great room that spans from kitchen to living, this home feels especially grand.
- Large master suite with dual vanities, free standing tub and walk in shower

**PUE** 

Ø

- Master closet connects to the laundry for easy living
- Features four bedrooms with a double vanity secondary bath
- Large and inviting front porch and a back porch with room for table, chairs and a big ole grill.





# **THE ORIGINAL FARMHOUSE 1814**





Floorplan for illustrative purposes only, actual plan may vary.

#### **FEATURES INCLUDE:**

- 3 bedrooms / 2 or 2.5 bathrooms / 2 car garage
- 1,814 square feet
- With a vaulted front porch and oversized back patio, this home has outdoor space galore
- Large great room with ample kitchen cabinet space
- Master suite with freestanding tub and large walk in shower
- Secondary bedrooms on opposing side of the house
- Oversized garage, perfect for Texas size vehicles large windows and tall ceilings
- Great curb appeal with high peaked roofline





# **TRUE TEXAS FARMHOUSE 1745**





Floorplan for illustrative purposes only, actual plan may vary.

### **FEATURES INCLUDE:**

- 3 bedrooms / 2 bathrooms / 2 car garage
- 1,747 square feet
- Soaring 11' ceilings in the great room with modern el