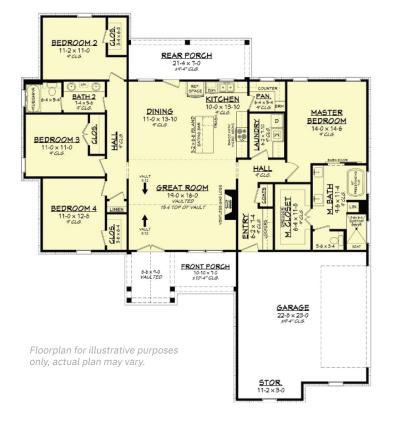

## **STATELY FARMHOUSE 2534**

Floorplan for illustrative purposes only, actual plan may vary.

#### **FEATURES INCLUDE:**

- 3 or 4 bedrooms / 2.5 bathrooms / 2 car garage
- 2,534 square feet
- This plan has everything you want, and on a single story including split bedrooms and an oversized master suite
- Great room features vaulted ceiling with clearstory windows and stained beams
- Four bedrooms with an office
- Large covered front and rear porches
- This home is as impressive as it is livable
- Four bedrooms (or three bedrooms with a game room) and an office