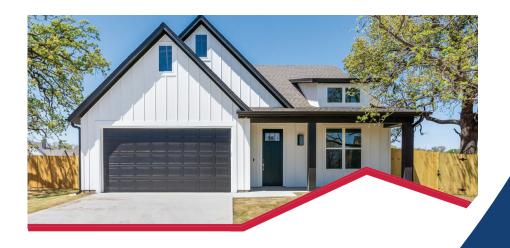

## **STATELY FARMHOUSE 2534**

Floorplan for illustrative purposes only, actual plan may vary.

#### **FEATURES INCLUDE:**

- 3 or 4 bedrooms / 2.5 bathrooms / 2 car garage
- 2,534 square feet
- This plan has everything you want, and on a single story including split bedrooms and an oversized master suite
- Great room features vaulted ceiling with clearstory windows and stained beams
- Four bedrooms with an office
- Large covered front and rear porches
- This home is as impressive as it is livable
- Four bedrooms (or three bedrooms with a game room) and an office