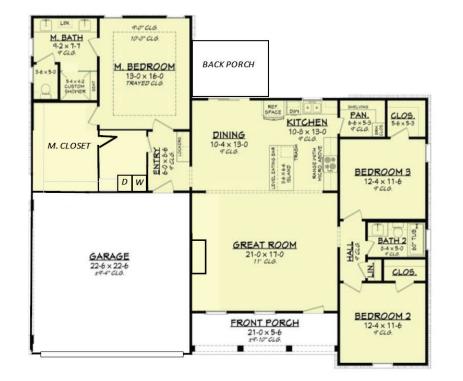

### TRUE TEXAS MODERN FARMHOUSE 2044

**FEATURES INCLUDE:** 

- 3 bedrooms / 2 bathrooms / 2 car garage
- 2,044 square feet
- Connected front to back by the great room, dining and kitchen this home is equally inviting and impressive
- Features large U shaped kitchen with plenty of space for the family
- Master bedroom has large on suite with oversized shower, oversized closet and over-sized connected laundry room

**PUE** 

ERS

- Pocket office for a perfect work from home setup
- Split secondary bedrooms
- Large porches both front and back