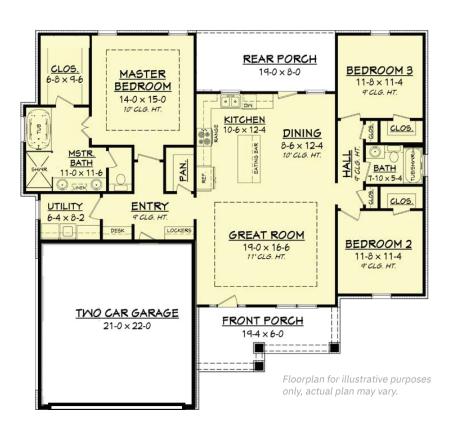

## **STATELY FARMHOUSE 2534**

Floorplan for illustrative purposes only, actual plan may vary.

#### **FEATURES INCLUDE:**

- 3 or 4 bedrooms / 2.5 bathrooms / 2 car garage
- 2,534 square feet
- This plan has everything you want, and on a single story including split bedrooms and an oversized master suite
- Great room features vaulted ceiling with clearstory windows and stained beams
- Four bedrooms with an office
- Large covered front and rear porches
- This home is as impressive as it is livable
- Four bedrooms (or three bedrooms with a game room) and an office