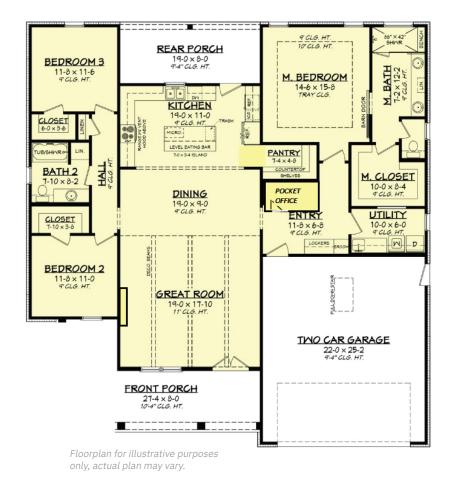

## **STATELY FARMHOUSE 2534**

Floorplan for illustrative purposes only, actual plan may vary.

#### **FEATURES INCLUDE:**

- 3 or 4 bedrooms / 2.5 bathrooms / 2 car garage
- 2,534 square feet
- This plan has everything you want, and on a single story including split bedrooms and an oversized master suite
- Great room features vaulted ceiling with clearstory windows and stained beams
- Four bedrooms with an office
- Large covered front and rear porches
- This home is as impressive as it is livable
- Four bedrooms (or three bedrooms with a game room) and an office