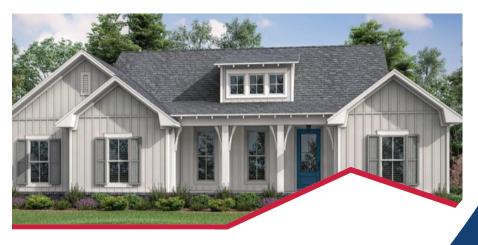

### TRUE TEXAS MODERN FARMHOUSE 2044

**FEATURES INCLUDE:** 

- 3 bedrooms / 2 bathrooms / 2 car garage
- 2,044 square feet
- Connected front to back by the great room, dining and kitchen this home is equally inviting and impressive
- Features large U shaped kitchen with plenty of space for the family
- Master bedroom has large on suite with oversized shower, oversized closet and over-sized connected laundry room

**PUE** 

ERS

- Pocket office for a perfect work from home setup
- Split secondary bedrooms
- Large porches both front and back