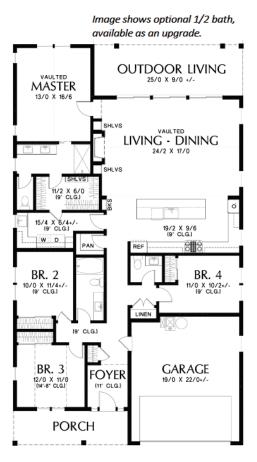

### TRUE TEXAS MODERN FARMHOUSE 2044

**FEATURES INCLUDE:** 

- 3 bedrooms / 2 bathrooms / 2 car garage
- 2,044 square feet
- Connected front to back by the great room, dining and kitchen this home is equally inviting and impressive
- Features large U shaped kitchen with plenty of space for the family
- Master bedroom has large on suite with oversized shower, oversized closet and over-sized connected laundry room

**PUE** 

ERS

- Pocket office for a perfect work from home setup
- Split secondary bedrooms
- Large porches both front and back