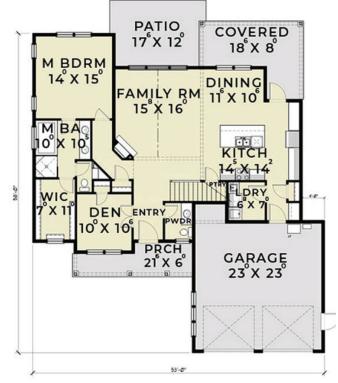

# **DOUBLE STACK FARMHOUSE 2346**

Floorplan for illustrative purposes only, actual plan may vary.

### **FEATURES INCLUDE:**

- 3 or 4 bedrooms / 2.5 bathrooms / 2 car garage
- 2,346 square feet
- Features beautiful open concept Great Room with soaring ceilings and double stacked windows
- Two story living room features optional Juilette balcony
- Oversized game room upstairs along with two bedrooms gives kids their own space
- Grand appearance and curb appeal
- This home is sure to be the spot for parties and entertaining with its kitchen and great room flowing perfectly to its covered back porch
- Den can be used as a 4th bedroom.