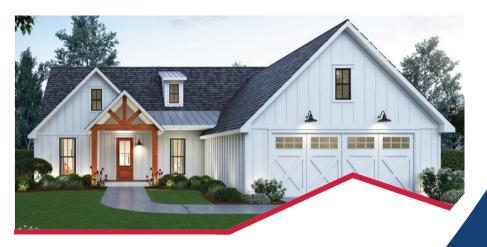

## **STATELY FARMHOUSE 2534**

Floorplan for illustrative purposes only, actual plan may vary.

#### **FEATURES INCLUDE:**

- 3 or 4 bedrooms / 2.5 bathrooms / 2 car garage
- 2,534 square feet
- This plan has everything you want, and on a single story including split bedrooms and an oversized master suite
- Great room features vaulted ceiling with clearstory windows and stained beams
- Four bedrooms with an office
- Large covered front and rear porches
- This home is as impressive as it is livable
- Four bedrooms (or three bedrooms with a game room) and an office