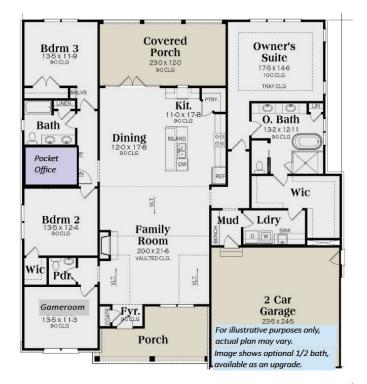

## **STATELY FARMHOUSE 2534**

Floorplan for illustrative purposes only, actual plan may vary.

#### **FEATURES INCLUDE:**

- 3 or 4 bedrooms / 2.5 bathrooms / 2 car garage
- 2,534 square feet
- This plan has everything you want, and on a single story including split bedrooms and an oversized master suite
- Great room features vaulted ceiling with clearstory windows and stained beams
- Four bedrooms with an office
- Large covered front and rear porches
- This home is as impressive as it is livable
- Four bedrooms (or three bedrooms with a game room) and an office