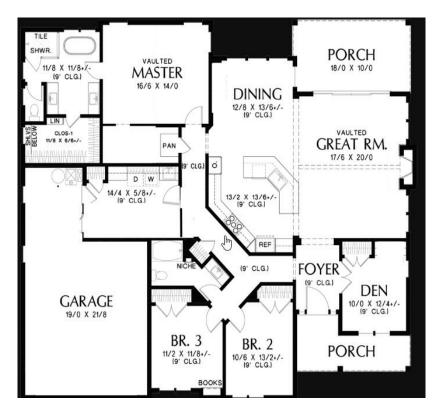

## **STATELY FARMHOUSE 2534**

Floorplan for illustrative purposes only, actual plan may vary.

#### **FEATURES INCLUDE:**

- 3 or 4 bedrooms / 2.5 bathrooms / 2 car garage
- 2,534 square feet
- This plan has everything you want, and on a single story including split bedrooms and an oversized master suite
- Great room features vaulted ceiling with clearstory windows and stained beams
- Four bedrooms with an office
- Large covered front and rear porches
- This home is as impressive as it is livable
- Four bedrooms (or three bedrooms with a game room) and an office