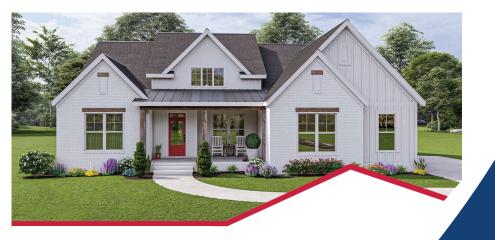

## **STATELY FARMHOUSE 2534**

Floorplan for illustrative purposes only, actual plan may vary.

#### **FEATURES INCLUDE:**

- 3 or 4 bedrooms / 2.5 bathrooms / 2 car garage
- 2,534 square feet
- This plan has everything you want, and on a single story including split bedrooms and an oversized master suite
- Great room features vaulted ceiling with clearstory windows and stained beams
- Four bedrooms with an office
- Large covered front and rear porches
- This home is as impressive as it is livable
- Four bedrooms (or three bedrooms with a game room) and an office