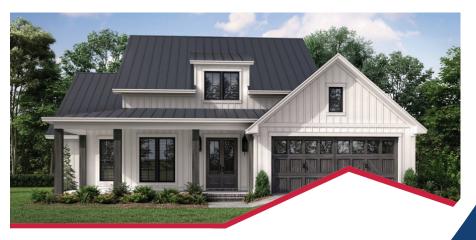

## **STATELY FARMHOUSE 2534**

Floorplan for illustrative purposes only, actual plan may vary.

#### **FEATURES INCLUDE:**

- 3 or 4 bedrooms / 2.5 bathrooms / 2 car garage
- 2,534 square feet
- This plan has everything you want, and on a single story including split bedrooms and an oversized master suite
- Great room features vaulted ceiling with clearstory windows and stained beams
- Four bedrooms with an office
- Large covered front and rear porches
- This home is as impressive as it is livable
- Four bedrooms (or three bedrooms with a game room) and an office