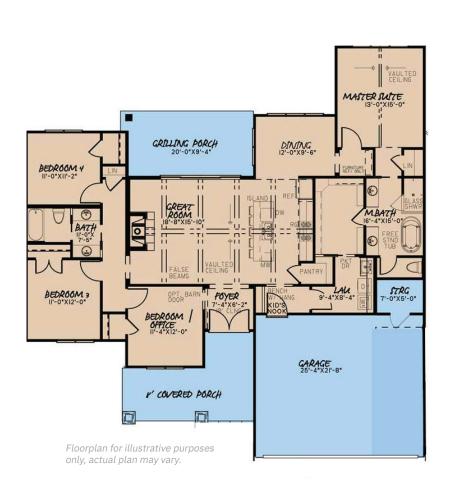

# **THE ORIGINAL FARMHOUSE 1814**

Floorplan for illustrative purposes only, actual plan may vary.

#### **FEATURES INCLUDE:**

- 3 bedrooms / 2 or 2.5 bathrooms / 2 car garage
- 1,814 square feet
- With a vaulted front porch and oversized back patio, this home has outdoor space galore
- Large great room with ample kitchen cabinet space
- Master suite with freestanding tub and large walk in shower
- Secondary bedrooms on opposing side of the house
- Oversized garage, perfect for Texas size vehicles large windows and tall ceilings
- Great curb appeal with high peaked roofline